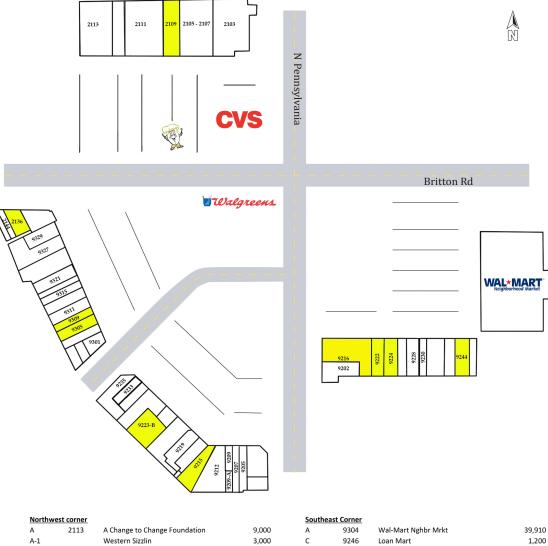

## **Casady Square**

N Pennsylvania & Britton Rd, Oklahoma City, OK 73120

| Nor | Northwest corner |                               |        |   | Southeast Corner |                          |   |  |
|-----|------------------|-------------------------------|--------|---|------------------|--------------------------|---|--|
| А   | 2113             | A Change to Change Foundation | 9,000  | А | 9304             | Wal-Mart Nghbr Mrkt      | 3 |  |
| A-1 |                  | Western Sizzlin               | 3,000  | С | 9246             | Loan Mart                |   |  |
| В   | 2111             | Name Brand Clothing           | 15,000 | D | 9244             | AVAILABLE                |   |  |
| С   | 2109             | AVAILABLE                     | 3,600  | Е | 9240             | P & G Wireless Solutions |   |  |
| D   | 2105-2107        | American Top Team OKC         | 7,200  | F | 9236             | China City               |   |  |
| Е   | 2103             | Fitness 19                    | 9,825  | G | 9230             | Farmers Insurance        |   |  |
|     |                  |                               |        | н | 9228             | Liberty Tax Service      |   |  |
|     |                  |                               |        | 1 | 9226             | Casady Nails             |   |  |

J K L

М

9224

9222

9216

9202

AVAILABLE

AVAILABLE

AVAILABLE

Casady Cleaners

|       |                    |                                      |       |                    |        |                                 | _/_ · · · |  |
|-------|--------------------|--------------------------------------|-------|--------------------|--------|---------------------------------|-----------|--|
| South | Southwest Corner A |                                      |       | Southwest Corner B |        |                                 |           |  |
| А     | 9201               | Borgata Salon                        | 1,351 | А                  | 9303   | Storage                         | 1,060     |  |
| С     | 9203               | Naifeh's Fine Jewelry                | 4,250 | В                  | 1709   | Shelter Insurance               | 1,200     |  |
| D-E   | 9205               | Nancy Farha's Clothing & Accessories | 2,616 | С                  | 9301   | Board and Brush                 | 1,620     |  |
| F     | 9207               | The Mill Shop and Co-Op              | 1,500 | D                  | 9303-1 | Paper Crown                     | 2,014     |  |
| F-1   | 9209               | Chateau Design                       | 900   | Е                  | 9305   | AVAILABLE                       | 2,500     |  |
| F-2   | 9209-A             | Chateau Design                       | 570   | F                  | 9309   | AVAILABLE                       | 1,373     |  |
| G-1   | 9212               | 1492                                 | 6,347 | G                  | 9311   | Moliere Bridal                  | 3,000     |  |
| G-2   | 9215               | AVAILABLE                            | 2,850 | G-2                | 9313   | The Green Attic                 | 3,000     |  |
| H-1   | 9217               | Painting With A Twist                | 2,457 | н                  | 9315   | On Pointe Dance N Fitness Wear  | 1,500     |  |
| H-2   | 9219               | No Regrets                           | 3,087 | I.                 | 9317   | Anh's Tailor Shop               | 1,500     |  |
| H-3   | 9221               | New Leaf Floral                      | 3,610 | J                  | 9321   | Inaka Sushi & Bar               | 3,000     |  |
| I-1   | 9223-A             | Harrison Fabric                      | 1,200 | К                  | 9323   | Oklahoma Quilt Works            | 4,684     |  |
| I-2   | 9223-B             | AVAILABLE                            | 3,493 | K-2                | 9327   | Body Wrap Spalon                | 5,345     |  |
| к     | 9225               | Essentials                           | 2,915 | L                  | 9329   | Malorie Avaline Beauty Unveiled | 2,198     |  |
| L     | 9231-1             | Essentials-storage                   | 300   | М                  | 2132   | GP Mobile                       | 1,848     |  |
| N     | 9231               | Merle Norman                         | 1,200 | N                  | 2136   | AVAILABLE                       | 2,507     |  |
| 0     | 9233               | Evolve Fitness                       | 1,100 | Р                  | 2144   | Uptown Nutrition                | 1,075     |  |
| Р     | 9235               | Nuvo Home                            | 3,979 | Q                  | 2148   | Zeigler's Shoe Repair           | 1,088     |  |
|       |                    |                                      |       |                    |        |                                 |           |  |