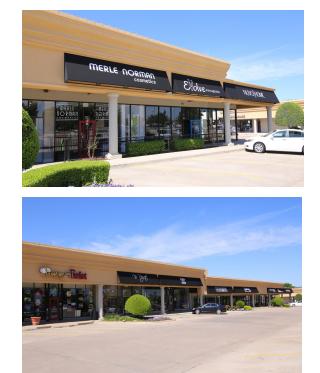

Casady Square is located on 3 of the 4 corners at North Pennsylvania Ave and Britton Rd, north of Nichols Hills.

A neighborhood shopping center, comprised of a unique mix of specialty retail, restaurant and service tenants including: Naifeh's Fine Jewelry, New Leaf Florist, Jimmy's Egg, Name Brand Clothing, Fitness 19, CVS Pharmacy, Walgreens and many others.

AVAILABLE

Casady Cleaners

|       |                    |                                      |       |                    |        |                                 | _/_ · · · |  |
|-------|--------------------|--------------------------------------|-------|--------------------|--------|---------------------------------|-----------|--|
| South | Southwest Corner A |                                      |       | Southwest Corner B |        |                                 |           |  |
| А     | 9201               | Borgata Salon                        | 1,351 | А                  | 9303   | Storage                         | 1,060     |  |
| С     | 9203               | Naifeh's Fine Jewelry                | 4,250 | В                  | 1709   | Shelter Insurance               | 1,200     |  |
| D-E   | 9205               | Nancy Farha's Clothing & Accessories | 2,616 | С                  | 9301   | Board and Brush                 | 1,620     |  |
| F     | 9207               | The Mill Shop and Co-Op              | 1,500 | D                  | 9303-1 | Paper Crown                     | 2,014     |  |
| F-1   | 9209               | Chateau Design                       | 900   | Е                  | 9305   | AVAILABLE                       | 2,500     |  |
| F-2   | 9209-A             | Chateau Design                       | 570   | F                  | 9309   | AVAILABLE                       | 1,373     |  |
| G-1   | 9212               | 1492                                 | 6,347 | G                  | 9311   | Moliere Bridal                  | 3,000     |  |
| G-2   | 9215               | AVAILABLE                            | 2,850 | G-2                | 9313   | The Green Attic                 | 3,000     |  |
| H-1   | 9217               | Painting With A Twist                | 2,457 | н                  | 9315   | On Pointe Dance N Fitness Wear  | 1,500     |  |
| H-2   | 9219               | No Regrets                           | 3,087 | I.                 | 9317   | Anh's Tailor Shop               | 1,500     |  |
| H-3   | 9221               | New Leaf Floral                      | 3,610 | J                  | 9321   | Inaka Sushi & Bar               | 3,000     |  |
| I-1   | 9223-A             | Harrison Fabric                      | 1,200 | К                  | 9323   | Oklahoma Quilt Works            | 4,684     |  |
| I-2   | 9223-B             | AVAILABLE                            | 3,493 | K-2                | 9327   | Body Wrap Spalon                | 5,345     |  |
| к     | 9225               | Essentials                           | 2,915 | L                  | 9329   | Malorie Avaline Beauty Unveiled | 2,198     |  |
| L     | 9231-1             | Essentials-storage                   | 300   | М                  | 2132   | GP Mobile                       | 1,848     |  |
| N     | 9231               | Merle Norman                         | 1,200 | N                  | 2136   | AVAILABLE                       | 2,507     |  |
| 0     | 9233               | Evolve Fitness                       | 1,100 | Р                  | 2144   | Uptown Nutrition                | 1,075     |  |
| Р     | 9235               | Nuvo Home                            | 3,979 | Q                  | 2148   | Zeigler's Shoe Repair           | 1,088     |  |
|       |                    |                                      |       |                    |        |                                 |           |  |